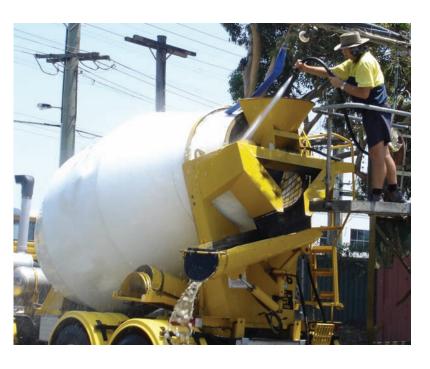

### POWERFUL CLEANER FOR REMOVING MINERAL & SCALE DEPOSITS.

- EASY TO USE.
- ✓ HARMLESS TO MOST PAINTS.
- EXCELLENT REMOVAL CEMENT, LIME, CONCRETE FROM METAL EQUIPEMENT.

REMOVES LIME & CEMENT DEPOSITS FROM READY-MIX CONCRETE TRUCKS.

faster & deeper.

Wide variety of applications? BLUE CIRCLE is excellent for removing cement, lime or concrete from metal equipement; cleaning old or new masonery, tile or concrete blocks.

Ready to use (RTU) solution for ready-mix concrete trucks? BLUE CIRCLE is excellent RTU for Ready-mix concrete trucks.

### CEMENT, MINERAL & SCALE REMOVER

- ✓ READY-MIX CONCRETE TRUCKS.
- ✓ CONCRETE INDUSTRY.
- ✓ SCAFFOLDING.
- ✓ BUILDING TRADES.
- ✓ WHEEL BORROWS.
- ✓ MINI-CONCRETE MIXERS.
- ✓ COLOR BOND FENCES.
- ✓ INDUSTRIAL PLANTS.